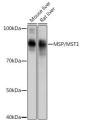

## **GENERAL INFORMATION**

Product Type Primary antibodies

Short Description Rabbit monoclonal antibody anti-MST1 is suitable for use in Western Blot, Immunohistochemistry and Immunofluorescence.

Applications WB, IHC, IF Host/Source Rabbit

Reactivity Human, Mouse, Rat

## **PRODUCT PROPERTIES**

Clonality Monoclonal Clone ID ARC1809

Concentration

Conjugation Unconjugated Purification Affinity purification Dilution Range WB 1:500-1:2000 IHC 1:50-1:200

IF 1:50-1:200

Formulation PBS containing 0.02% Sodium Azide, 0.05% BSA, 50% Glycerol, pH7.3.