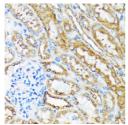

## **GENERAL INFORMATION**

Product Type Primary antibodies

Short Description Rabbit monoclonal antibody anti-MST1 is suitable for use in Western Blot, Immunohistochemistry and Immunofluorescence.

Applications WB, IHC, IF Host/Source Rabbit

Reactivity Human, Mouse, Rat

## **PRODUCT PROPERTIES**

Clonality Monoclonal Clone ID ARC1809

Concentration

Conjugation Unconjugated Purification Affinity purification Dilution Range WB 1:500-1:2000 IHC 1:50-1:200

IF 1:50-1:200

Formulation PBS containing 0.02% Sodium Azide, 0.05% BSA, 50% Glycerol, pH7.3.