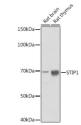

## Anti-STIP1 antibody [ARC1805] (STJ11101223)

## **GENERAL INFORMATION**

Product Type Primary antibodies

Short Description Rabbit monoclonal antibody anti-STIP1 is suitable for use in Western Blot and Immunohistochemistry.

Applications WB, IHC Host/Source Rabbit

## **PRODUCT PROPERTIES**

Clonality Monoclonal Clone ID ARC1805

Concentration

Conjugation Unconjugated Purification Affinity purification
Dilution Range WB 1:500-1:2000

IHC 1:50-1:200

Formulation PBS containing 0.02% Sodium Azide, 0.05% BSA, 50% Glycerol, pH7.3.