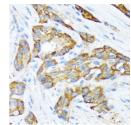

## **GENERAL INFORMATION**

Product Type Primary antibodies

Short Description Rabbit monoclonal antibody anti-STIP1 is suitable for use in Western Blot and Immunohistochemistry.

Applications WB, IHC Host/Source Rabbit

## **PRODUCT PROPERTIES**

Clonality Monoclonal Clone ID ARC1805

Concentration

Conjugation Unconjugated Purification Affinity purification
Dilution Range WB 1:500-1:2000

IHC 1:50-1:200

Formulation PBS containing 0.02% Sodium Azide, 0.05% BSA, 50% Glycerol, pH7.3.