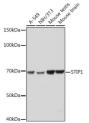

## Anti-STIP1 antibody [ARC1805] (STJ11101223)

## **GENERAL INFORMATION**

Product Type Primary antibodies

Short Description Rabbit monoclonal antibody anti-STIP1 is suitable for use in Western Blot and Immunohistochemistry.

Applications WB, IHC Host/Source Rabbit

## **PRODUCT PROPERTIES**

Clonality Monoclonal Clone ID ARC1805

Concentration

Conjugation Unconjugated Purification Affinity purification
Dilution Range WB 1:500-1:2000

IHC 1:50-1:200

Formulation PBS containing 0.02% Sodium Azide, 0.05% BSA, 50% Glycerol, pH7.3.