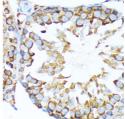

## **GENERAL INFORMATION**

Product Type Primary antibodies

Short Description Rabbit monoclonal antibody anti-STIP1 is suitable for use in Western Blot and Immunohistochemistry.

Applications WB, IHC Host/Source Rabbit

## **PRODUCT PROPERTIES**

Clonality Monoclonal Clone ID ARC1805

Concentration

Conjugation Unconjugated Purification Affinity purification
Dilution Range WB 1:500-1:2000

IHC 1:50-1:200

Formulation PBS containing 0.02% Sodium Azide, 0.05% BSA, 50% Glycerol, pH7.3.