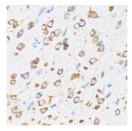

## **TARGET INFORMATION**

Gene ID 55140 Gene Symbol ELP3 Uniprot ID ELP3\_HUMAN

Immunogen A synthesized peptide derived from human KAT9/Elp3

Immunogen Region Specificity Immunogen Sequence

using KAT9/Elp3 rabbit monoclonal (STJ11101222) at dilution of 1:100 (40x lens).