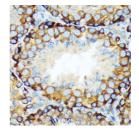

testis using KAT9/Elp3 rabbit monoclonal antibody (STJ11101222) at dilution of 1:100 (40x lens).