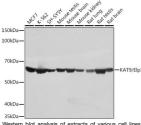

## **GENERAL INFORMATION**

Product Type Primary antibodies

Short Description Rabbit monoclonal antibody anti-KAT9/Elp3 is suitable for use in Western Blot and Immunohistochemistry.

Applications WB, IHC Host/Source Rabbit

## **PRODUCT PROPERTIES**

Clonality Monoclonal Clone ID ARC1806

Concentration
Conjugation Unconjugated Purification Affinity purification Dilution Range WB 1:500-1:2000 IHC 1:50-1:200

Formulation PBS containing 0.02% Sodium Azide, 0.05% BSA, 50% Glycerol, pH7.3.