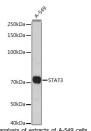

## **TARGET INFORMATION**

Gene ID 6774
Gene Symbol STAT3

Uniprot ID STAT3\_HUMAN
Immunogen Recombinant protein of human STAT3.

Immunogen
Immunogen Region
Specificity
Immunogen Sequence

Western blot analysis of extracts of A-549 cells, usins STAT3 antibody (STJ11101195) at 1:1000 dilution Secondary antibody; HRP Goat Anti-rabbit IgG (H-L) a 1:10000 dilution. Lysates/proteins: 25ug per lane Blocking put