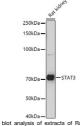

using STAT3 antibody (ST111101195) at 1:1000 distribution. Secondary antibody: HRP Goat Anti-rabbit lgd (H+L) at 1:10000 dilution. Lysates/proteins: 25ug pe lane. Blocking buffer: 3% nonfat dy milk in TBST Detection: ECL Basic Kit. Exposure time: 180s.