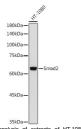

## Anti-SMAD2 antibody (STJ11101191)

## **GENERAL INFORMATION**

Product Type Primary antibodies

Short Description Rabbit polyclonal antibody anti-Smad2 is suitable for use in Western Blot, Immunohistochemistry and Immunofluorescence.

Applications WB, IHC, IF Host/Source Rabbit

## **TARGET INFORMATION**

Gene ID 4087 Gene Symbol SMAD2

Uniprot ID SMAD2\_HUMAN

Immunogen A synthetic peptide of human Smad2.

Immunogen Region Specificity Immunogen Sequence