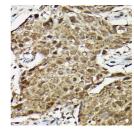

## Anti-SMAD2 antibody (STJ11101191)

## **GENERAL INFORMATION**

Product Type Primary antibodies

Short Description Rabbit polyclonal antibody anti-Smad2 is suitable for use in Western Blot, Immunohistochemistry and Immunofluorescence.

Applications WB, IHC, IF Host/Source Rabbit