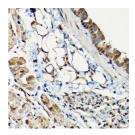

## Anti-SMAD2 antibody (STJ11101191)

## **GENERAL INFORMATION**

Product Type Primary antibodies

Short Description Rabbit polyclonal antibody anti-Smad2 is suitable for use in Western Blot, Immunohistochemistry and Immunofluorescence.

Applications WB, IHC, IF Host/Source Rabbit