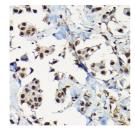

## Anti-SMAD2 antibody (STJ11101191)

## **GENERAL INFORMATION**

Product Type Primary antibodies

Short Description Rabbit polyclonal antibody anti-Smad2 is suitable for use in Western Blot, Immunohistochemistry and Immunofluorescence.

Applications WB, IHC, IF Host/Source Rabbit