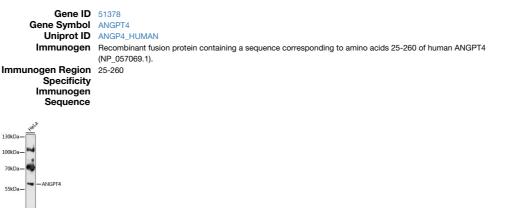

## Anti-ANGPT4 antibody (25-260) (STJ11101161) STJ11101161

## **GENERAL INFORMATION**

 Product Type
 Primary antibodies

 Short Description
 Rabbit polyclonal antibody anti-ANGPT4 (25-260) is suitable for use in Western Blot.

 Applications
 WB

 Host/Source
 Rabbit

## **TARGET INFORMATION**

40kDa 35kDa

This product is suitable for in-vitro studies under the RESEARCH USE ONLY [RUO] licence. This product must not be used as for diagnostic or other medical purposes. St John's Laboratory Ltd, Knowledge Dock Business Centre, University Way, London, E16 2RD | Tel: 0208 223 3081