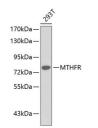

Immunogen Region 1-230
Specificity
Immunogen Sequence

Western blot analysis of extracts of 293T cells, using MTHFR antibody (STJ11101160).