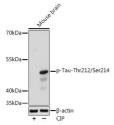

## Anti-Phospho-MAPT-Thr212/Ser214 antibody (STJ11101159)

## **GENERAL INFORMATION**

Product Type Primary antibodies

Short Description Rabbit polyclonal antibody anti-Phospho-Tau-Thr212/Ser214 is suitable for use in Western Blot.

Applications WB Host/Source Rabbit Reactivity Human, Mouse