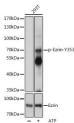

ot analysis of extracts of 293T cells, using zrin-V353 polycional antibody 152) at 1:1000 dilution or Ezrin antibody 293T cells were treated by ATP (5 mM) at hour. Secondary antibody: HRP Goat Anti-(H-L) at 1:1000 dilution. Lysates/proteins ane. Blocking buffer: 3% BSA. Detection (Kit. Exosoure time: 1s.