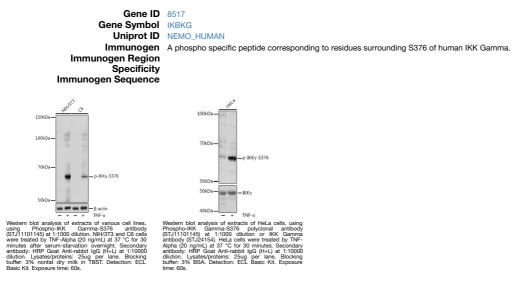

## Anti-Phospho-IKBKG-S376 antibody (STJ11101145) STJ11101145

## **GENERAL INFORMATION**

 Product Type
 Primary antibodies

 Short Description
 Rabbit polyclonal antibody anti-Phospho-IKK Gamma-S376 is suitable for use in Western Blot.

 Applications
 WB

 Host/Source
 Rabbit

 Reactivity
 Human, Mouse, Rat