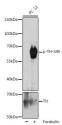

## Anti-Phospho-TH-S40 antibody (STJ11101143)

## **GENERAL INFORMATION**

Product Type Primary antibodies

Short Description Rabbit polyclonal antibody anti-Phospho-TH-S40 is suitable for use in Western Blot.

Applications WB Host/Source Rabbit Reactivity Rat