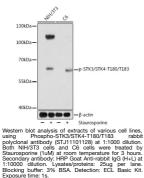

## **TARGET INFORMATION**

Gene ID 6789 6788 Gene Symbol STK4

Uniprot ID STK3 STK4\_HUMAN

Immunogen Ap Immunogen Region Specificity Immunogen Sequence

Uniprot ID STK4\_HUMAN STK3\_HUMAN Immunogen A phospho specific peptide corresponding to residues surrounding T180/T183 of human STK3/STK4. ogen Region Specificity