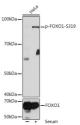

Western blot analysis of extracts of HeLa cells, usin Phospho-FOXO1-S319 antibody (STJ11101126) a 1:1000 dilution or FOXO1 antibody (STJ115801), HeLa cells were treated by 10% FBS at 3" C for 30 minuted after serum-starvation overnight. Secondary antibody HRP Goat Anti-rabbit IgG (H+L) at 1:10000 dilution; Upstate/profesis: 25up per lane. Blocking buffer: 3%