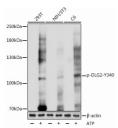

## Anti-Phospho-DLG2-Y340 antibody (STJ11101118)

STJ11101118

## **GENERAL INFORMATION**

Product Type Primary antibodies

**Short Description** Rabbit polyclonal antibody anti-Phospho-DLG2-Y340 is suitable for use in Western Blot.

Applications WB
Host/Source Rabbit

Reactivity Human, Mouse, Rat

## **TARGET INFORMATION**

Gene ID 1740
Gene Symbol DLG2
Uniprot ID DLG2\_HUMAN

Immunogen Immunogen Region Specificity Immunogen Sequence

Immunogen A phospho synthetic peptide corresponding to residues surrounding Y340 of human DLG2.