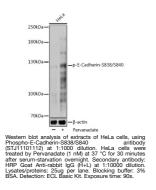

## **GENERAL INFORMATION**

 Product Type
 Primary antibodies

 Short Description
 Rabbit polyclonal antibody anti-Phospho-E-Cadherin-S838/S840 is suitable for use in Western Blot.

 Applications
 WB

 Host/Source
 Rabbit

## **TARGET INFORMATION**

 Gene ID
 999

 Gene Symbol
 CDH1

 Uniprot ID
 CADH1\_HUMAN

 Immunogen
 A phospho synthetic peptide corresponding to residues surrounding S838/S840 of human CDH1.

 Immunogen Region
 Specificity