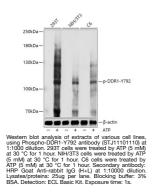

## Anti-Phospho-DDR1-Y792 antibody (STJ11101110) STJ11101110

## **GENERAL INFORMATION**

 Product Type
 Primary antibodies

 Short Description
 Rabbit polyclonal antibody anti-Phospho-DDR1-Y792 is suitable for use in Western Blot.

 Applications
 WB

 Host/Source
 Rabbit

## **TARGET INFORMATION**

 Gene ID
 780

 Gene Symbol
 DDR1

 Uniprot ID
 DDR1\_HUMAN

 Immunogen
 A phospho synthetic peptide corresponding to residues surrounding Y792 of human DDR1.

 Immunogen Region
 Specificity