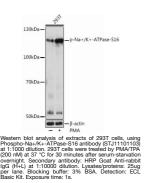

## Anti-Phospho-ATP1A1-S16 antibody (STJ11101103) STJ11101103

## **GENERAL INFORMATION**

 Product Type
 Primary antibodies

 Short Description
 Rabbit polyclonal antibody anti-Phospho-Na+/K+-ATPase-S16 is suitable for use in Western Blot.

 Applications
 WB

 Host/Source
 Rabbit