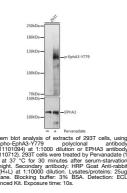

## Anti-Phospho-EPHA3-Y779 antibody (STJ11101094) STJ11101094

## **GENERAL INFORMATION**

 Product Type
 Primary antibodies

 Short Description
 Rabbit polyclonal antibody anti-Phospho-EphA3-Y779 is suitable for use in Western Blot.

 Applications
 WB

 Host/Source
 Rabbit

## **PRODUCT PROPERTIES**

 
 Clonality Clone ID
 Polyclonal

 Concentration

 Conjugation

 Purification

 Purification

 Bilution Range
 WB 1:500-1:2000

 Formulation