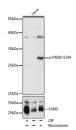

Western blot analysis of extracts of HeLa cells, using Prosphor-ADD, S14 (40) Delyclonal antibody Prosphor-ADD, S14 (40) Delyclonal Control (51) Delyclonal (5