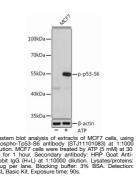

## **GENERAL INFORMATION**

 Product Type
 Primary antibodies

 Short Description
 Rabbit polyclonal antibody anti-Phospho-p53-S6 is suitable for use in Western Blot.

 Applications
 WB

 Host/Source
 Rabbit

 Reactivity
 Human

## **PRODUCT PROPERTIES**

 
 Clonality Clone ID
 Polyclonal

 Concentration

 Conjugation

 Purification

 Purification

 Bilution Range
 WB 1:500-1:2000

 Formulation

## **TARGET INFORMATION**

 Gene ID
 7157

 Gene Symbol
 TP53

 Uniprot ID
 P53\_HUMAN

 Immunogen
 A phospho specific peptide corresponding to residues surrounding S6 of human p53.

 Immunogen Region
 Specificity