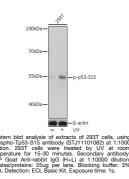

## **GENERAL INFORMATION**

 Product Type
 Primary antibodies

 Short Description
 Rabbit polyclonal antibody anti-Phospho-p53-S15 is suitable for use in Western Blot.

 Applications
 WB

 Host/Source
 Rabbit