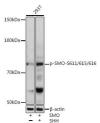

## Anti-Phospho-SMO-S611/615/616 antibody (STJ11101074)

## **GENERAL INFORMATION**

Product Type Primary antibodies

Short Description Rabbit polyclonal antibody anti-Phospho-SMO-S611/615/616 is suitable for use in Western Blot.

Applications WB Host/Source Rabbit Reactivity Human