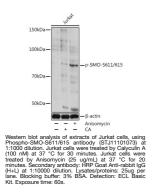

## Anti-Phospho-SMO-S611/615 antibody (STJ11101073) STJ11101073

## **GENERAL INFORMATION**

 Product Type
 Primary antibodies

 Short Description
 Rabbit polyclonal antibody anti-Phospho-SMO-S611/615 is suitable for use in Western Blot.

 Applications
 WB

 Host/Source
 Rabbit

## **TARGET INFORMATION**

 Gene ID
 6608

 Gene Symbol
 SMO

 Uniprot ID
 SMO\_HUMAN

 Immunogen Region
 A synthetic phosphorylated peptide around S611/615 of human SMO.

 Immunogen Region
 Specificity

 Immunogen Sequence
 For the second second