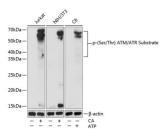

## **TARGET INFORMATION**

Gene ID Gene Symbol
Uniprot ID
Immunogen
A phospho specific peptide corresponding to residues surrounding Ser/Thr of ATM/ATR Substrate. Immunogen Region Specificity Immunogen Sequence