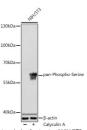

## Anti-Pan-Phospho-Serine antibody (STJ11101066)

## **GENERAL INFORMATION**

Product Type Primary antibodies

Short Description Rabbit polyclonal antibody anti-Pan-Phospho-Serine is suitable for use in Western Blot.

Applications WB Host/Source Rabbit Reactivity ALL