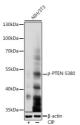

y (STJ11101064)

## **GENERAL INFORMATION**

Product Type Primary antibodies

Short Description Rabbit polyclonal antibody anti-Phospho-PTEN-S380 is suitable for use in Western Blot.

Applications WB Host/Source Rabbit

Reactivity Human, Mouse, Rat

## **PRODUCT PROPERTIES**

Clonality Polyclonal

Clone ID

Concentration
Conjugation Unconjugated Purification Affinity purification Dilution Range WB 1:500-1:2000

Formulation PBS containing 0.02% Sodium Azide, 50% Glycerol, pH7.3.

Isotype IgG

Storage Instruction Store in a freezer at-20°C and avoid freeze-thaw cycles.

## **TARGET INFORMATION**

Gene ID 5728 Gene Symbol PTEN Uniprot ID PTEN\_HUMAN

Immunogen Region Specificity Immunogen Sequence

Immunogen A phospho specific peptide corresponding to residues surrounding S380 of human PTEN