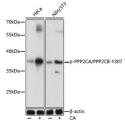

Product Type Primary antibodies

Short Description Rabbit polyclonal antibody anti-Phospho-PPP2CA/PPP2CB-Y307 is suitable for use in Western Blot.

Applications WB Host/Source Rabbit Reactivity Human, Mouse

## **PRODUCT PROPERTIES**

Clonality Polyclonal

Clone ID Concentration

Conjugation Unconjugated Purification Affinity purification Dilution Range WB 1:500-1:2000

Formulation PBS containing 0.02% Sodium Azide, 50% Glycerol, pH7.3.

Isotype IgG

Storage Instruction Store in a freezer at-20°C and avoid freeze-thaw cycles.

## **TARGET INFORMATION**

Gene ID 5515

5516

Gene Symbol PPP2CA

PPP2CB

Uniprot ID PP2AA\_HUMAN PP2AB\_HUMAN

Immunogen A phospho specific peptide corresponding to residues surrounding Y307 of human PPP2CA/PPP2CB

Immunogen Region Specificity Immunogen Sequence