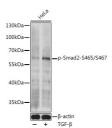

## Anti-Phospho-SMAD2-S465/S467 antibody (STJ11101059)

## **GENERAL INFORMATION**

Product Type Primary antibodies

Short Description Rabbit polyclonal antibody anti-Phospho-Smad2-S465/S467 is suitable for use in Western Blot.

Applications WB Host/Source Rabbit Reactivity Human, Mouse