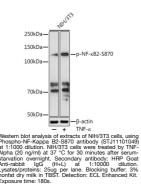

## Anti-Phospho-NFKB2-S870 antibody (STJ11101049) STJ11101049

## **TARGET INFORMATION**

 Gene ID
 4791

 Gene Symbol
 NFKB2

 Uniprot ID
 NFKB2\_HUMAN

 Immunogen
 A phospho specific peptide corresponding to residues surrounding S870 of human NF-Kappa B2

 Immunogen Region
 Specificity