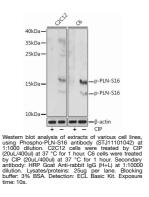

## **GENERAL INFORMATION**

 Product Type
 Primary antibodies

 Short Description
 Rabbit polyclonal antibody anti-Phospho-PLN-S16 is suitable for use in Western Blot.

 Applications
 WB

 Host/Source
 Rabbit