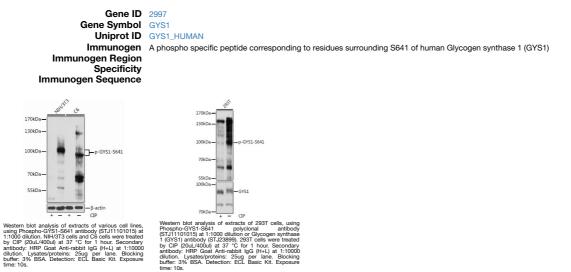

## Anti-Phospho-GYS1-S641 antibody (STJ11101015) STJ11101015

## **GENERAL INFORMATION**

 Product Type
 Primary antibodies

 Short Description
 Rabbit polyclonal antibody anti-Phospho-GYS1-S641 is suitable for use in Western Blot.

 Applications
 WB

 Host/Source
 Rabbit