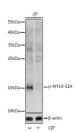

## Anti-Phospho-MYL9-S19 antibody (STJ11101010)

## **GENERAL INFORMATION**

Product Type Primary antibodies

Short Description Rabbit polyclonal antibody anti-Phospho-MYL9-S19 is suitable for use in Western Blot.

Applications WB Host/Source Rabbit

Reactivity Human, Mouse, Rat