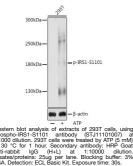

## Anti-Phospho-IRS1-S1101 antibody (STJ11101007) STJ11101007

## **GENERAL INFORMATION**

 Product Type
 Primary antibodies

 Short Description
 Rabbit polyclonal antibody anti-Phospho-IRS1-S1101 is suitable for use in Western Blot.

 Applications
 WB

 Host/Source
 Rabbit

 Reactivity
 Human, Mouse

## **PRODUCT PROPERTIES**

## **TARGET INFORMATION**



Uniprot ID IRS1 Uniprot ID IRS1\_HUMAN Immunogen A phospho specific peptide corresponding to residues surrounding S1101 of human IRS1 ogen Region Specificity



This product is suitable for in-vitro studies under the RESEARCH USE ONLY [RUO] licence. This product must not be used as for diagnostic or other medical purposes. St John's Laboratory Ltd, Knowledge Dock Business Centre, University Way, London, E16 2RD | Tel: 0208 223 3081