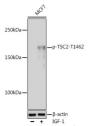

## Anti-Phospho-TSC2-T1462 antibody (STJ11101006)

## **TARGET INFORMATION**

Gene ID 7249 Gene Symbol TSC2

Uniprot ID TSC2\_HUMAN

Immunogen A synthetic phosphorylated peptide around T1462 of human TSC2 (NP\_000539.2).

Immunogen Region Specificity Immunogen Sequence