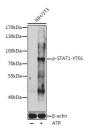

Western blot analysis of extracts of NIH/3T3 cells, usin, Phospho-STAT1-Y701 antibody (STJ11100999) at 1:1000 dilution. NIH/3T3 cells were treated by ATP (f mlM) at 30 °C for 1 hour. Secondary antibody: HRF Goat Anti-rabbit IgG (H+L) at 1:10000 dilution Lysates/proteins: 25ug per lane. Blocking buffer: 3/8 BSA, Detection: ECL Basic Kif. Exposure time: 10s.