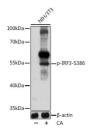

## Anti-Phospho-IRF3-S386 antibody (STJ11100998)

## **GENERAL INFORMATION**

Product Type Primary antibodies

Short Description Rabbit polyclonal antibody anti-Phospho-IRF3-S386 is suitable for use in Western Blot.

Applications WB Host/Source Rabbit

Reactivity Human, Mouse, Rat

## **TARGET INFORMATION**

Gene ID 3661 Gene Symbol IRF3

Uniprot ID IRF3\_HUMAN

Immunogen A synthetic phosphorylated peptide around S386 of human IRF3. Immunogen Region Specificity Immunogen Sequence