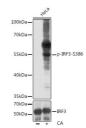

## Anti-Phospho-IRF3-S386 antibody (STJ11100998)

## **GENERAL INFORMATION**

Product Type Primary antibodies

Short Description Rabbit polyclonal antibody anti-Phospho-IRF3-S386 is suitable for use in Western Blot.

Applications WB Host/Source Rabbit

Reactivity Human, Mouse, Rat

## **TARGET INFORMATION**

Gene ID 3661 Gene Symbol IRF3

Uniprot ID IRF3\_HUMAN

Immunogen A synthetic phosphorylated peptide around S386 of human IRF3. Immunogen Region Specificity Immunogen Sequence