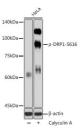

Western blot analysis of extracts of HeLa cells, using Phospho-DRP1-S616 antibody (§7,11110939) ar-11000 dillution. HeLa cells were treated by Calyculin A (100 nlk) at 37 °C for 30 minutes after serum-starvels overnight. Secondary antibody: HRP Goat Anti-rabbi (§G (H+L) at 1:10000 dillution. Lysates/proteins: 25pp er lane. Blocking buffer: 3% BSA. Detection: ECl