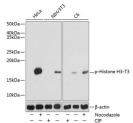

## Anti-Phospho-Histone H3-T3 antibody (STJ11100987)

Immunogen A synthetic phosphorylated peptide around T3 of human HIST1H3A (NP\_003520.1).