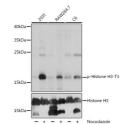

## Anti-Phospho-Histone H3-T3 antibody (STJ11100987)

Immunogen A synthetic phosphorylated peptide around T3 of human HIST1H3A (NP\_003520.1).