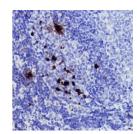

## Anti-Phospho-Histone H3-S10 antibody (STJ11100981)

Applications WB, IHC, IF Host/Source Rabbit

Reactivity Human, Mouse, Rat