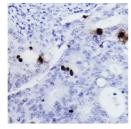

## Anti-Phospho-Histone H3-S10 antibody (STJ11100981)

Applications WB, IHC, IF Host/Source Rabbit

Reactivity Human, Mouse, Rat