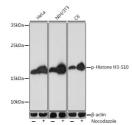

## Anti-Phospho-Histone H3-S10 antibody (STJ11100981)

## **GENERAL INFORMATION**

Product Type Primary antibodies

Short Description Rabbit polyclonal antibody anti-Phospho-Histone H3-S10 is suitable for use in Western Blot, Immunohistochemistry and

Immunofluorescence.

Applications WB, IHC, IF Host/Source Rabbit

Reactivity Human, Mouse, Rat