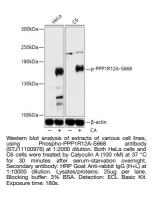

## Anti-Phospho-PPP1R12A-S668 antibody (STJ11100976) STJ11100976

## **GENERAL INFORMATION**

 Product Type
 Primary antibodies

 Short Description
 Rabbit polyclonal antibody anti-Phospho-PPP1R12A-S668 is suitable for use in Western Blot.

 Applications
 WB

 Host/Source
 Rabbit