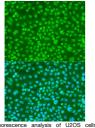

 Immunogen Sequence
 Immunogen Region

Immunofluorescence analysis of U2OS cells using Phospho-FANCG-S383 antibody (STJ11100974) at dilution of 1:100. Blue: DAPI for nuclear staining.

This product is suitable for in-vitro studies under the RESEARCH USE ONLY [RUO] licence. This product must not be used as for diagnostic or other medical purposes. St John's Laboratory Ltd, Knowledge Dock Business Centre, University Way, London, E16 2RD | Tel: 0208 223 3081