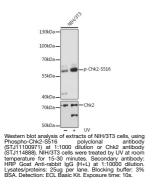

## Anti-Phospho-CHEK2-S516 antibody (STJ11100971) STJ11100971

## **GENERAL INFORMATION**

 Product Type
 Primary antibodies

 Short Description
 Rabbit polyclonal antibody anti-Phospho-Chk2-S516 is suitable for use in Western Blot.

 Applications
 WB

 Host/Source
 Rabbit

 Reactivity
 Human, Mouse, Rat

## **PRODUCT PROPERTIES**

## **TARGET INFORMATION**

 Gene ID
 11200

 Gene Symbol
 CHEK2

 Uniprot ID
 CHK2\_HUMAN

 Immunogen
 A synthetic phosphorylated peptide around S516 of human Chk2 (NP\_009125.1).

 Immunogen Region
 Specificity

 Immunogen Sequence



This product is suitable for in-vitro studies under the RESEARCH USE ONLY [RUO] licence. This product must not be used as for diagnostic or other medical purposes. St John's Laboratory Ltd, Knowledge Dock Business Centre, University Way, London, E16 2RD | Tel: 0208 223 3081