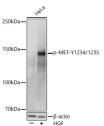

## Anti-Phospho-MET-Y1234/1235 antibody (STJ11100968)

## **GENERAL INFORMATION**

Product Type Primary antibodies

Short Description Rabbit polyclonal antibody anti-Phospho-MET-Y1234/1235 is suitable for use in Western Blot.

Applications WB Host/Source Rabbit Reactivity Human

## **TARGET INFORMATION**

Gene ID 4233 Gene Symbol MET

Uniprot ID MET\_HUMAN

Immunogen Region Specificity Immunogen Sequence

Immunogen A synthetic phosphorylated peptide around Y1234 & Y1235 of human MET (NP\_000236.2).