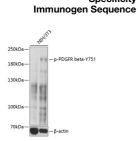

## Anti-Phospho-PDGFRB-Y751 antibody (STJ11100964)

## **GENERAL INFORMATION**

Product Type Primary antibodies

Short Description Rabbit polyclonal antibody anti-Phospho-PDGFR beta-Y751 is suitable for use in Western Blot.

Applications WB Host/Source Rabbit Reactivity Human, Mouse

## **TARGET INFORMATION**

Gene ID 5159 Gene Symbol PDGFRB

Uniprot ID PGFRB\_HUMAN

Immunogen Region Specificity

Immunogen A synthetic phosphorylated peptide around Y751 of human PDGFR beta (NP\_002600.1).