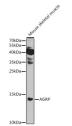

## Anti-AGRP antibody (21-132) (STJ11100945)

## **GENERAL INFORMATION**

Product Type Primary antibodies

Short Description Rabbit polyclonal antibody anti-AGRP (21-132) is suitable for use in Western Blot and Immunohistochemistry.

Applications WB, IHC Host/Source Rabbit Reactivity Mouse, Rat

## **PRODUCT PROPERTIES**

Clonality Polyclonal

Clone ID Concentration

Conjugation Unconjugated Purification Affinity purification Dilution Range WB 1:500-1:2000

IHC 1:50-1:200

Formulation PBS containing 0.02% Sodium Azide, 50% Glycerol, pH7.3.