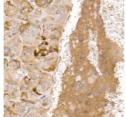

## Anti-AGRP antibody (21-132) (STJ11100945)

## **GENERAL INFORMATION**

Product Type Primary antibodies

Short Description Rabbit polyclonal antibody anti-AGRP (21-132) is suitable for use in Western Blot and Immunohistochemistry.

Applications WB, IHC Host/Source Rabbit Reactivity Mouse, Rat

## **PRODUCT PROPERTIES**

Clonality Polyclonal

Clone ID Concentration

Conjugation Unconjugated Purification Affinity purification Dilution Range WB 1:500-1:2000

IHC 1:50-1:200

Formulation PBS containing 0.02% Sodium Azide, 50% Glycerol, pH7.3.