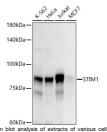

## Anti-STIM1 antibody (451-685) (STJ11100938)

and Immunoprecipitation.

Applications WB, IHC, IF, IP Host/Source Rabbit

Reactivity Human, Mouse, Rat

## **PRODUCT PROPERTIES**

Clonality Polyclonal

Clone ID Concentration

Conjugation Unconjugated Purification Affinity purification **Dilution Range** WB 1:200-1:2000

IHC 1:50-1:200 IF 1:50-1:200 IP 1:50-1:200