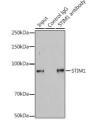

## Anti-STIM1 antibody (451-685) (STJ11100938)

and Immunoprecipitation.

Applications WB, IHC, IF, IP Host/Source Rabbit

Reactivity Human, Mouse, Rat

## **PRODUCT PROPERTIES**

Clonality Polyclonal

Clone ID Concentration

Conjugation Unconjugated Purification Affinity purification **Dilution Range** WB 1:200-1:2000

IHC 1:50-1:200 IF 1:50-1:200 IP 1:50-1:200