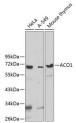

Immunogen Region 310-479

Specificity Immunogen Sequence

Western blot analysis of extracts of various cell lines, using UTP3 antibody (STJ11100923). Secondary antibody: HRP Goat Anti-rabbit IgG (H+L) at 1:10000 dilution. Lysates/proteins: 25ug per lane. Blocking