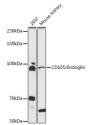

Immunogen Region 26-306 Specificity Immunogen Sequence

Western blot analysis of extracts of various cell lines using CD105/Endoglin antibody (STJ11100917) a 11:1000 dilution. Secondary antibody: HRP Goat Antirabbit IgG (H+L) at 1:10000 dilution. Lysates/proteins 25ug per lane. Blocking buffer: 3% nonfat dry milk ir