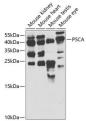

## Anti-PSCA antibody (12-114) (STJ11100914)

## **GENERAL INFORMATION**

Product Type Primary antibodies

Short Description Rabbit polyclonal antibody anti-PSCA (12-114) is suitable for use in Western Blot.

Applications WB Host/Source Rabbit Reactivity Human, Mouse