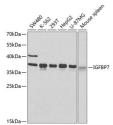

## **TARGET INFORMATION**

Gene ID 3490
Gene Symbol IGFBP7

Uniprot ID IBP7\_HUMAN

Immunogen A synthetic peptide of human IGFBP7

Immunogen Region Specificity Immunogen Sequence

Western blot analysis of extracts of various cell lines using IGFBP7 antibody (STJ11100894) at 1:400 dilution\_Secondary antibody: HRP Goat Anti-rabbit IgG (H+ at 1:10000 dilution\_Lysates/proteins: 25ug per land Blocking buffer: 3% nonfat dry milk in TBS Detection; FGI Enbance (Kf. Exposure time: 30s.